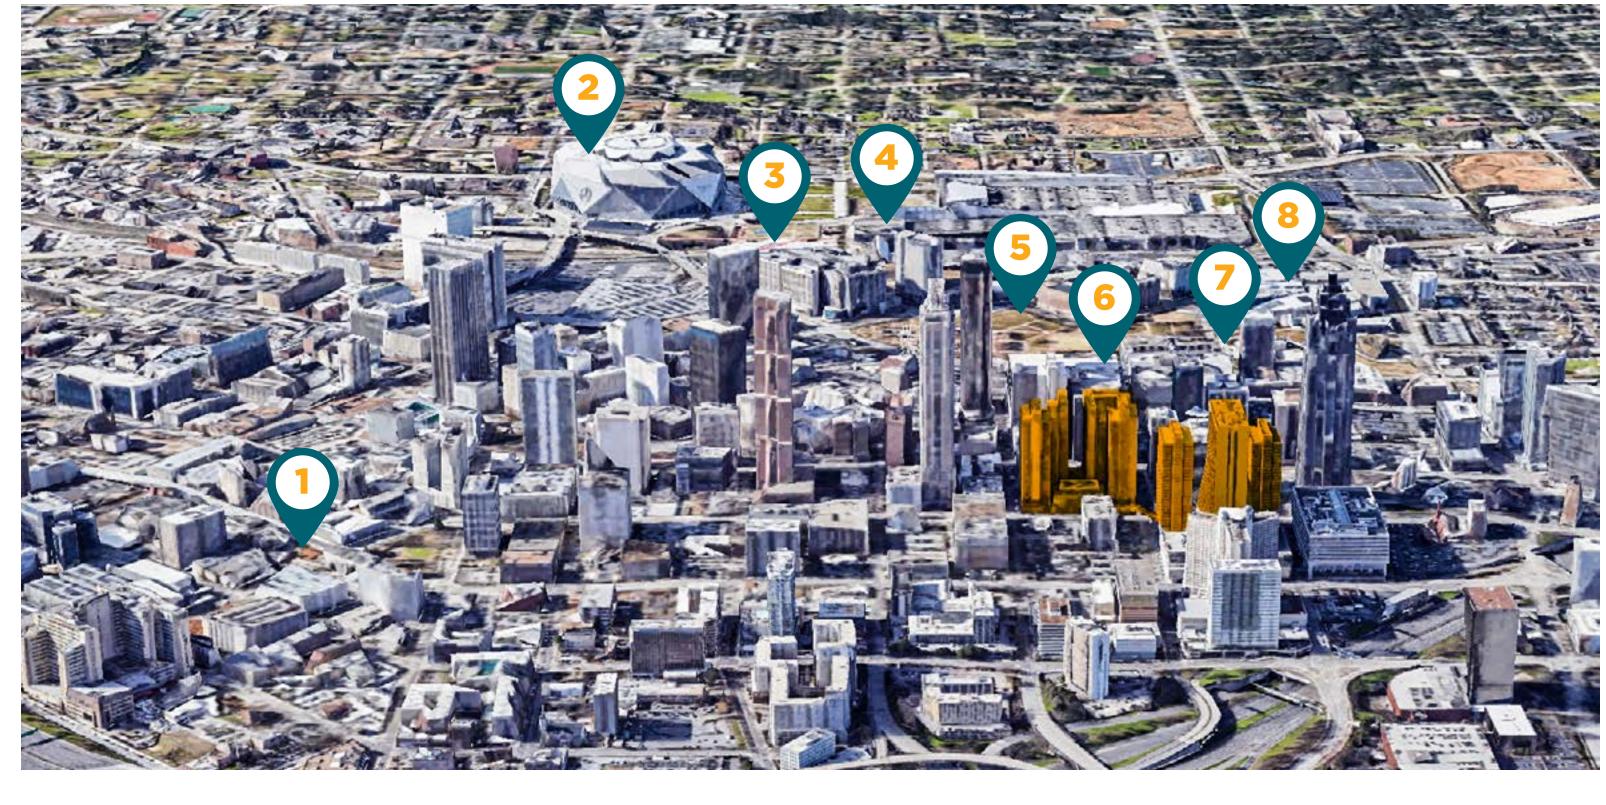

With a 95 walk score, Peachtree Center offers the best walkable experience in the area reaching some of Downtown's most visited attractions such as Georgia State University, Mercedes-Benz Stadium, State Farm Arena, Centennial Olympic Park and Georgia World Congress Center.

## ATLANTA'S DOWNTOWN ATTRACTIONS

**Downtown Atlanta** is the home of Atlanta's most visited attractions. Whether it be parks, entertainment venues, sporting events or a college/university, Downtown Atlanta draws in millions of visitors a year to experience all it has to offer.