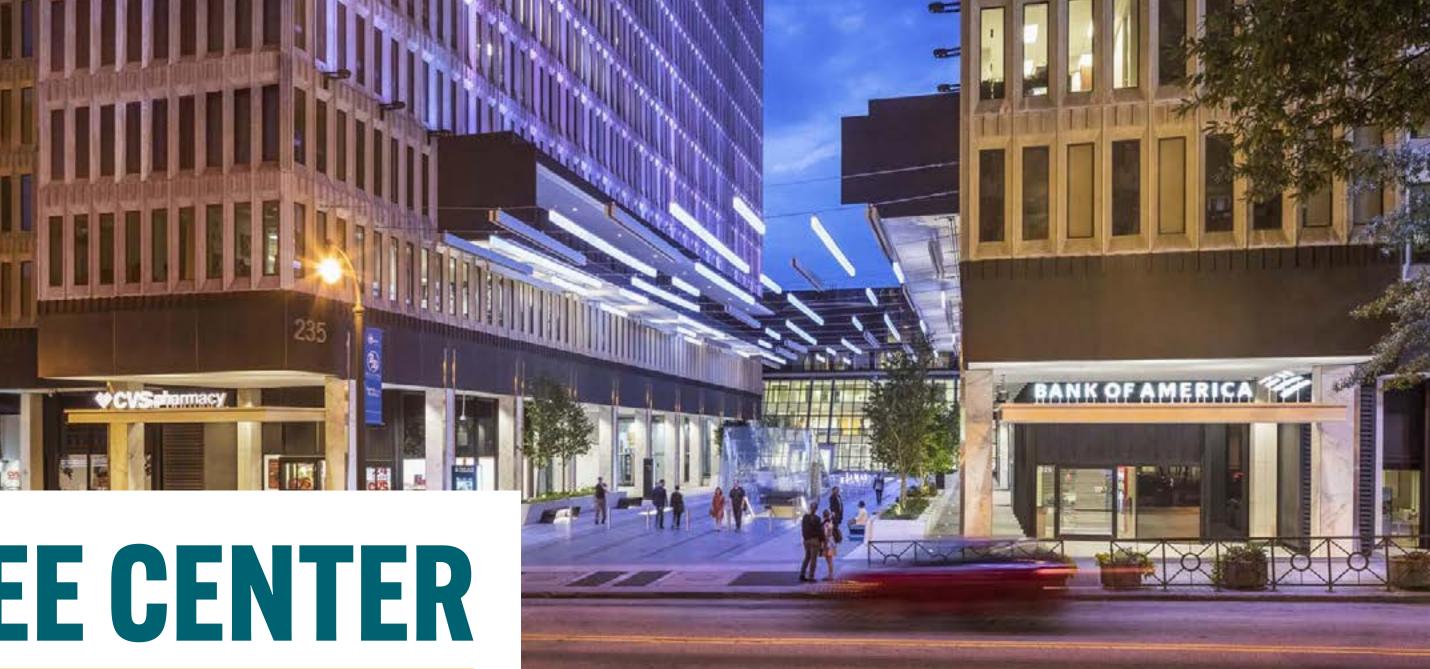

## THE UNMATCHED WORKPLACE

Peachtree Center, located in the heart of Downtown Atlanta, is a vibrant and energetic workplace with an abundance of amenities. The 2.5 million square foot development spans over 3 blocks while providing full connectivity to the buildings and three hotels through sky-walks. With over 30 on-site restaurants, shops and services and, Peachtree Center offers tenant an unparalleled work experience.

## YOUR CONNECTED OFFICE OPTION

Peachtree Center is a fully connected mixed-use development through sky-walks allowing quick and easy access to each building without ever leaving the complex. It is comprised of six office buildings, three hotels, The Hub offering dining and shopping and three parking garages.