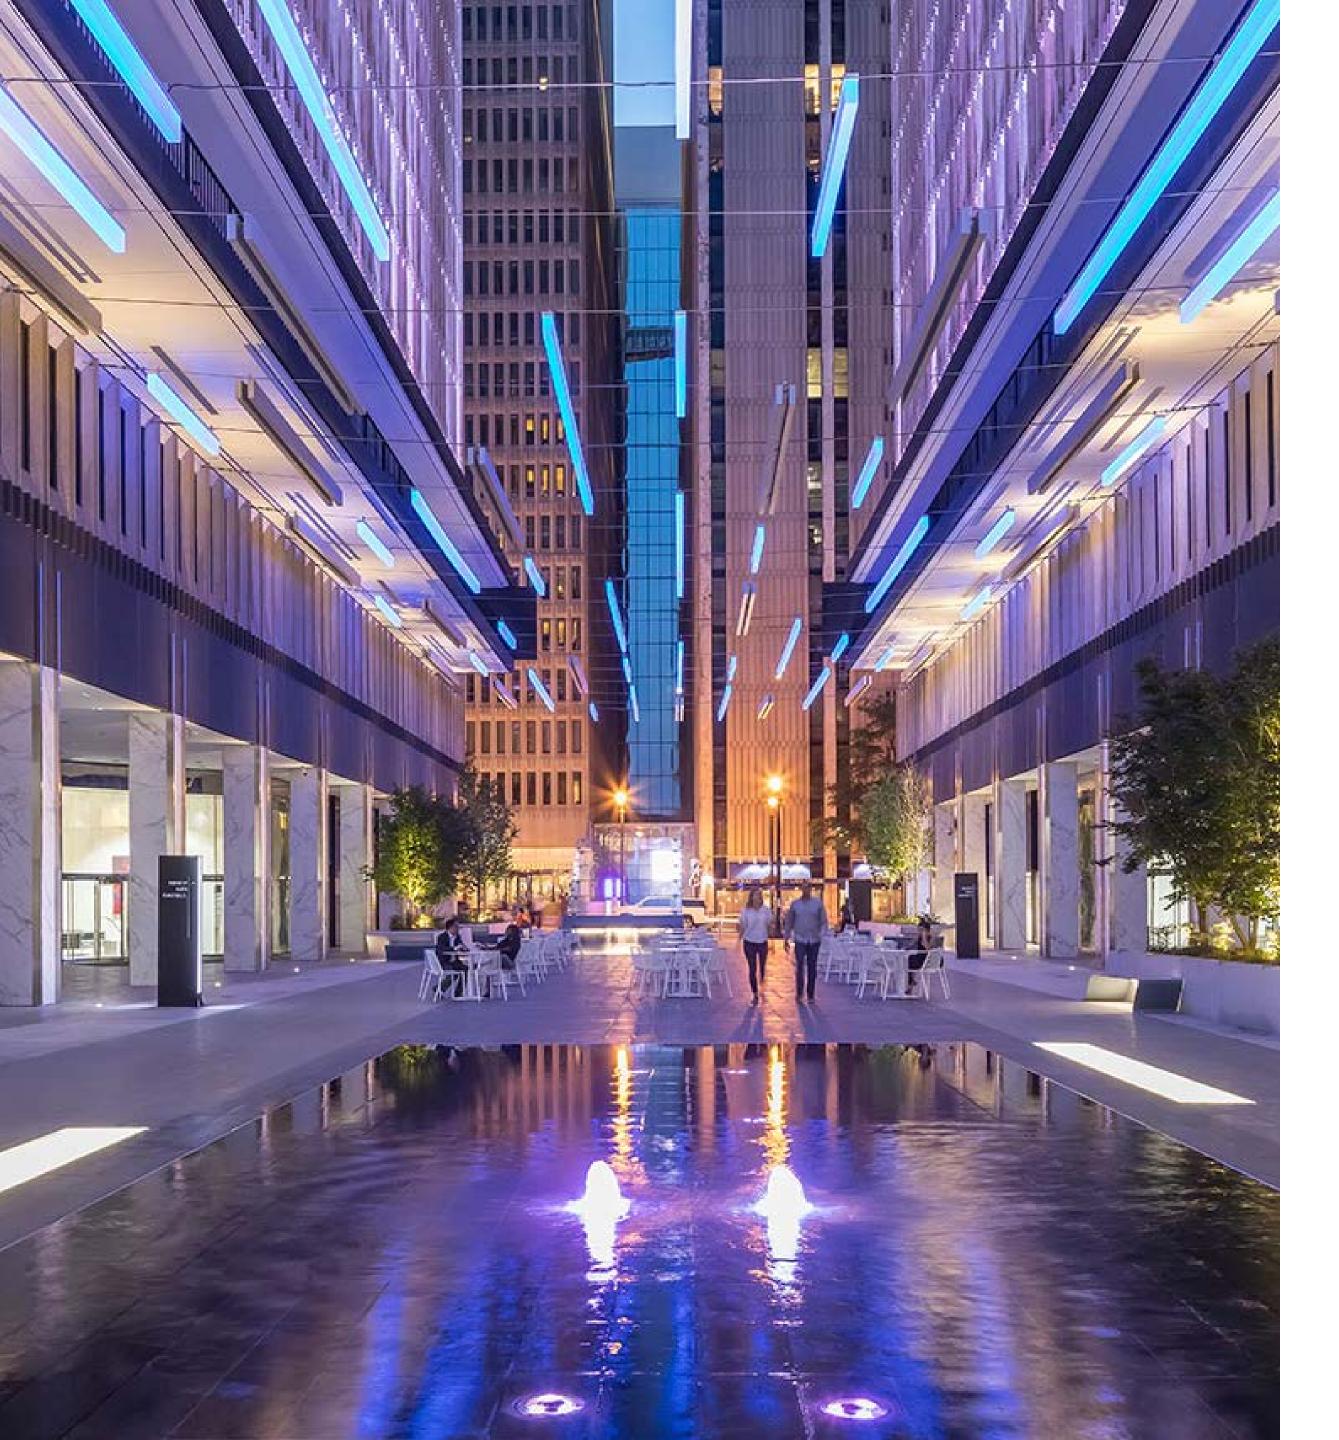

## EAT - WORK - SHOP

### PLAY AT THE HUB

The Hub at Peachtree Center is a vibrant attraction to the Downtown Atlanta workforce and connected to all six office buildings within Peachtree Center. With over 30 restaurants, shops and services, it provides a one stop for tenants and visitors.