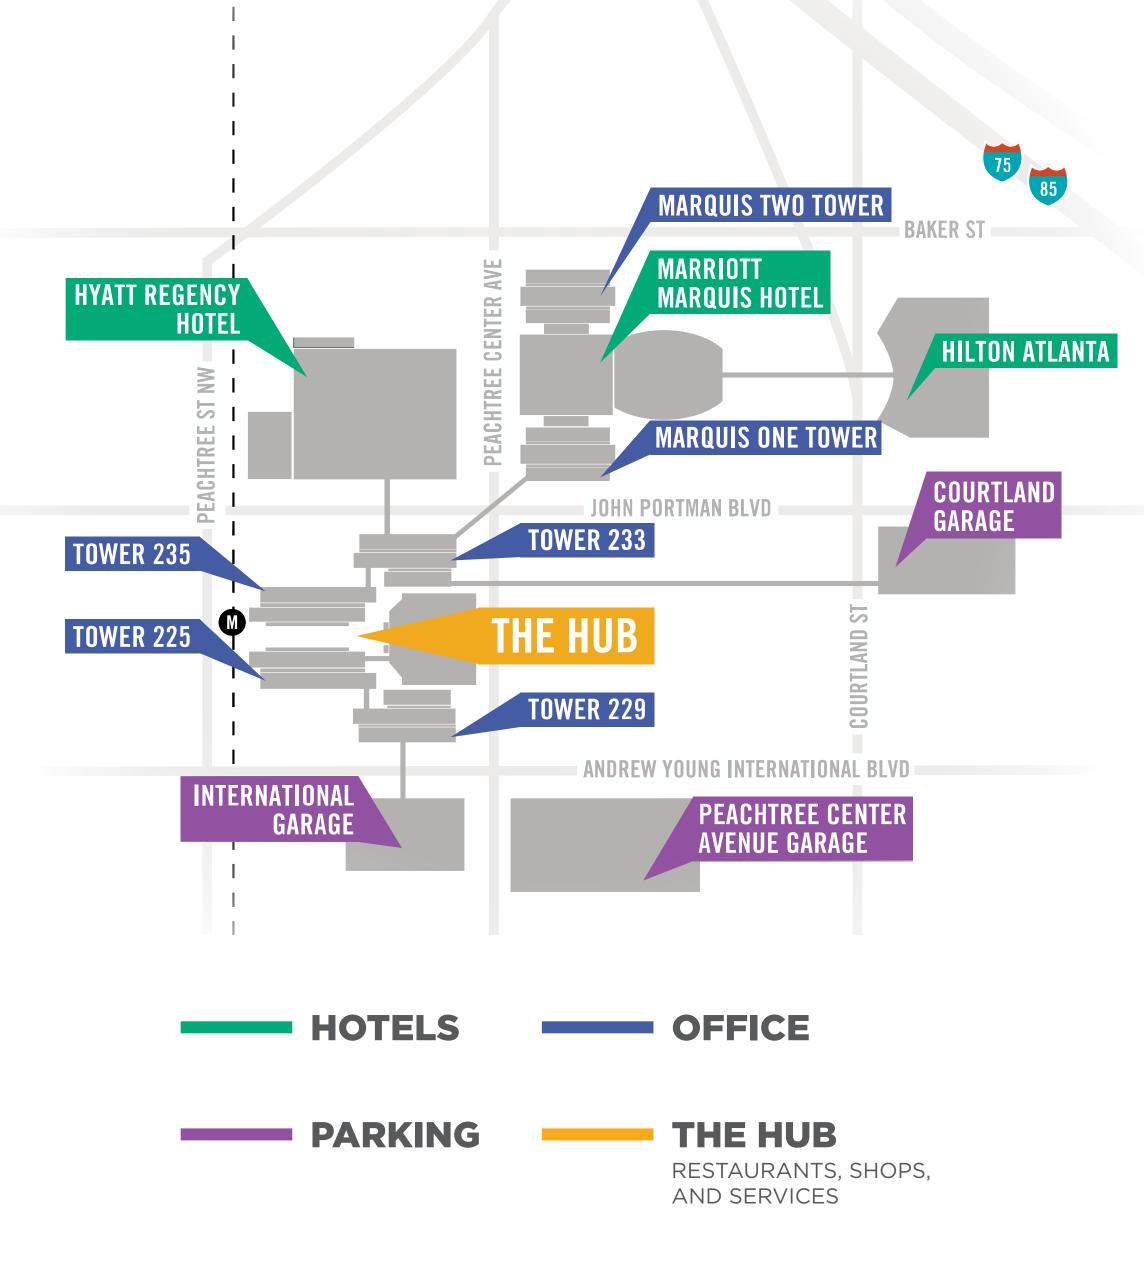

## YOUR CONNECTED OFFICE OPTION

Peachtree Center is a fully connected mixed-use development through sky-walks allowing quick and easy access to each building without ever leaving the complex. It is comprised of six office buildings, three hotels, The Hub offering dining and shopping and three parking garages.

## LOCATION

Located in the heart of Downtown, Peachtree Center spans multiple blocks and offers a superior Downtown office location. Not only allowing for quick and easy drivable access to I-75/85, it is also directly on top of the Peachtree Center MARTA station.