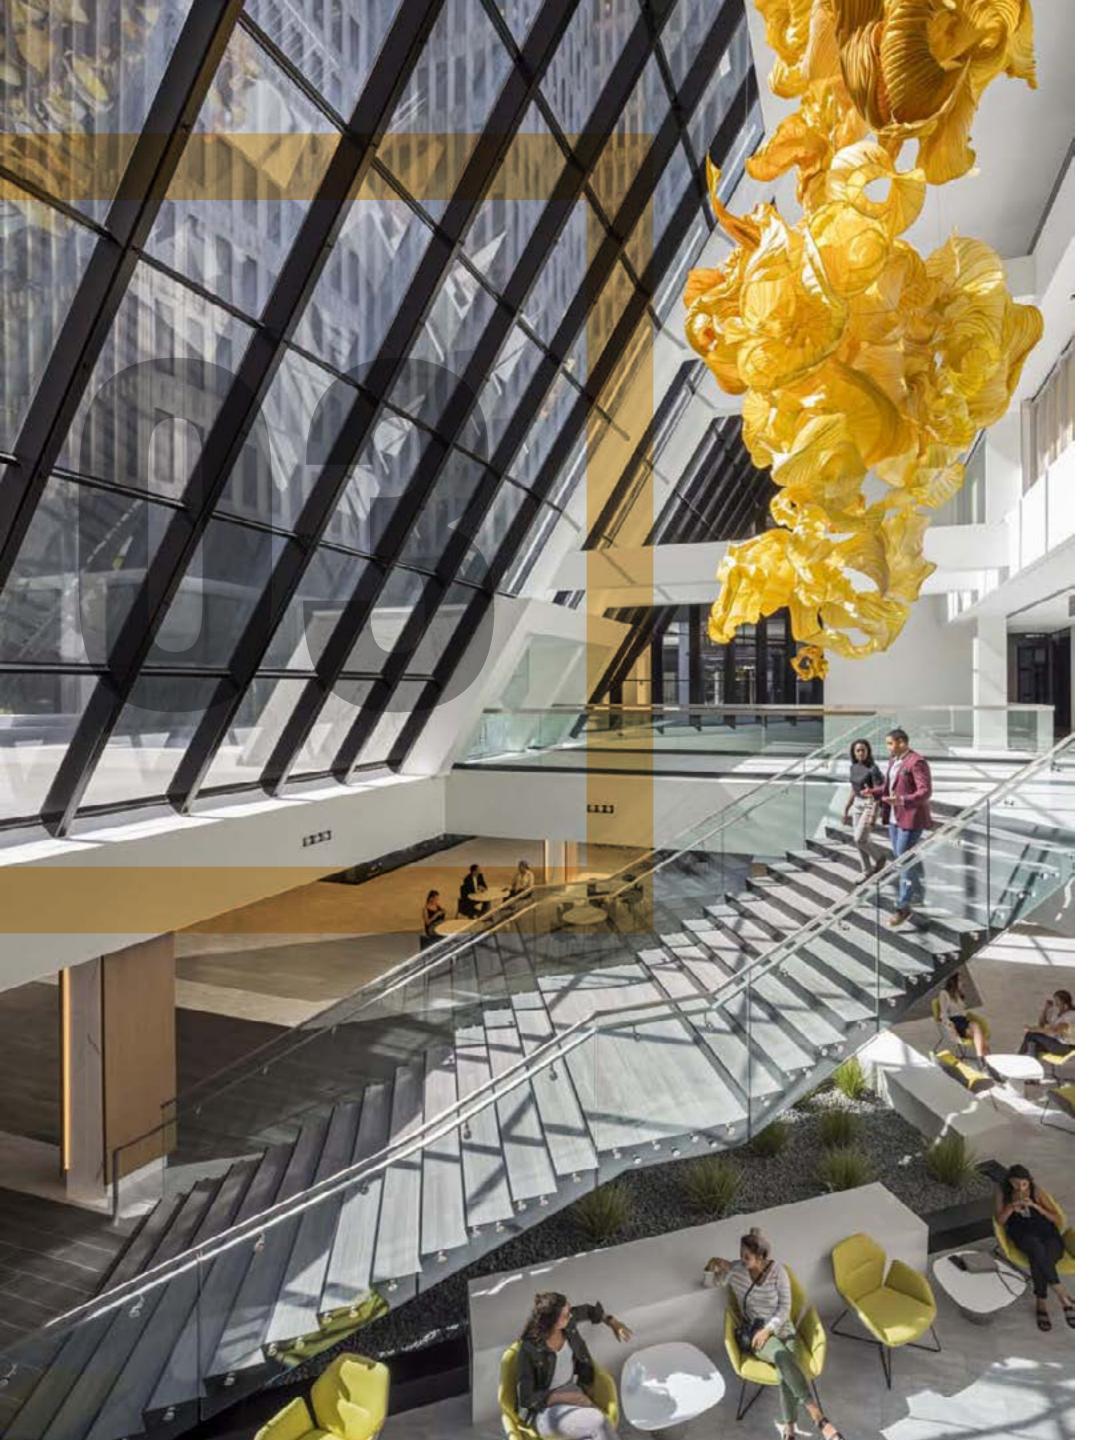

## THE UNMATCHED WORKPLACE

Peachtree Center, located in the heart of Downtown Atlanta, is a vibrant and energetic workplace with an abundance of amenities. The 2.5 million square foot development spans over 3 blocks while providing full connectivity to the buildings and three hotels through sky-walks. With over 30 on-site restaurants, shops and services and, Peachtree Center offers tenant an unparalleled work experience.

## YOUR CONNECTED OFFICE OPTION

Peachtree Center is a fully connected mixed-use development through sky-walks allowing quick and easy access to each building without ever leaving the complex. It is comprised of six office buildings, three hotels, The Hub offering dining and shopping and three parking garages.