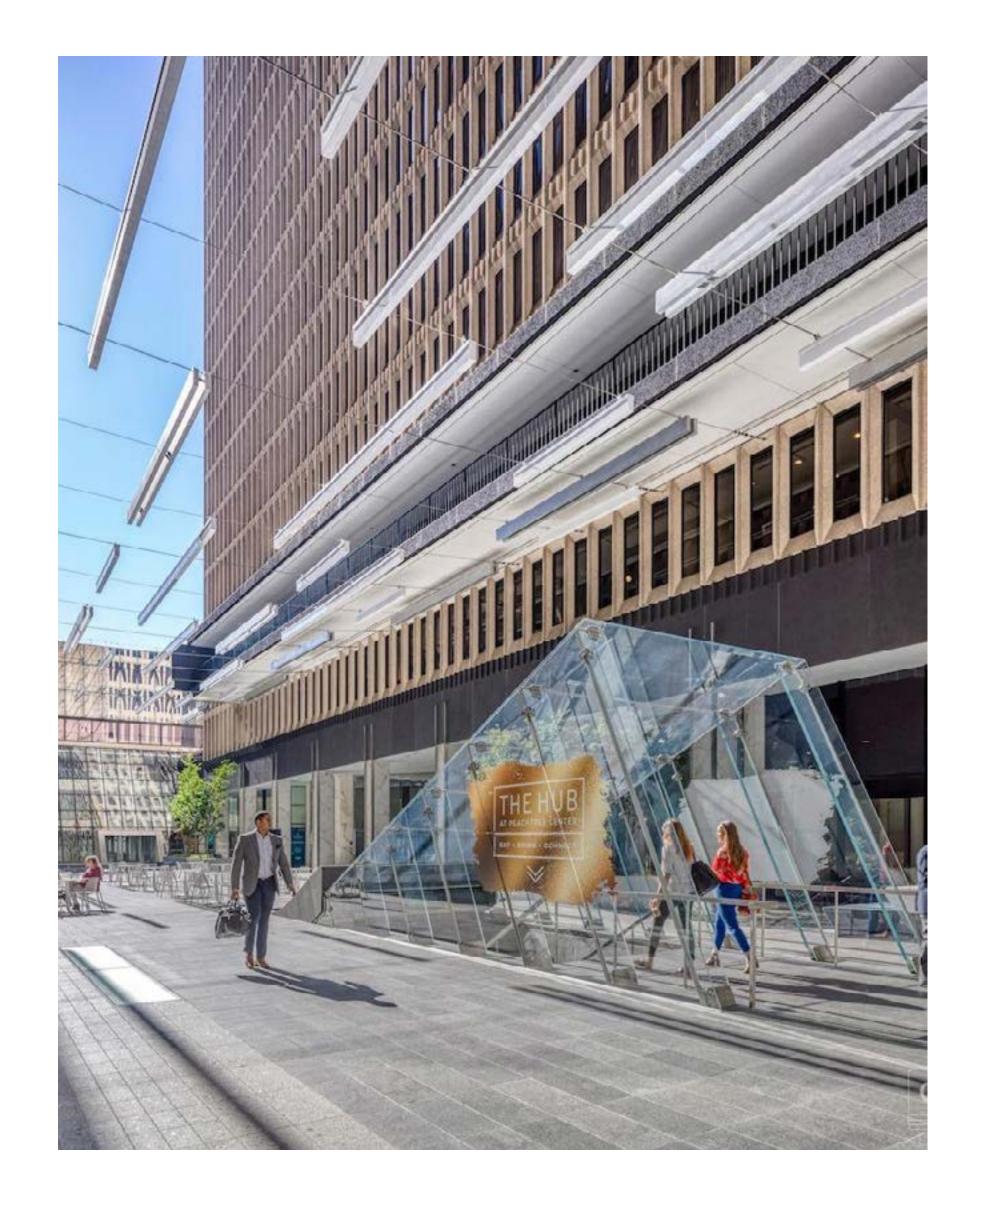

## EAT - WORK - SHOP

### PLAY AT THE HUB

The Hub at Peachtree Center is a vibrant attraction to the Downtown Atlanta workforce and connected to all six office buildings within Peachtree Center. With over 30 restaurants, shops and services, it provides a one stop for tenants and visitors.