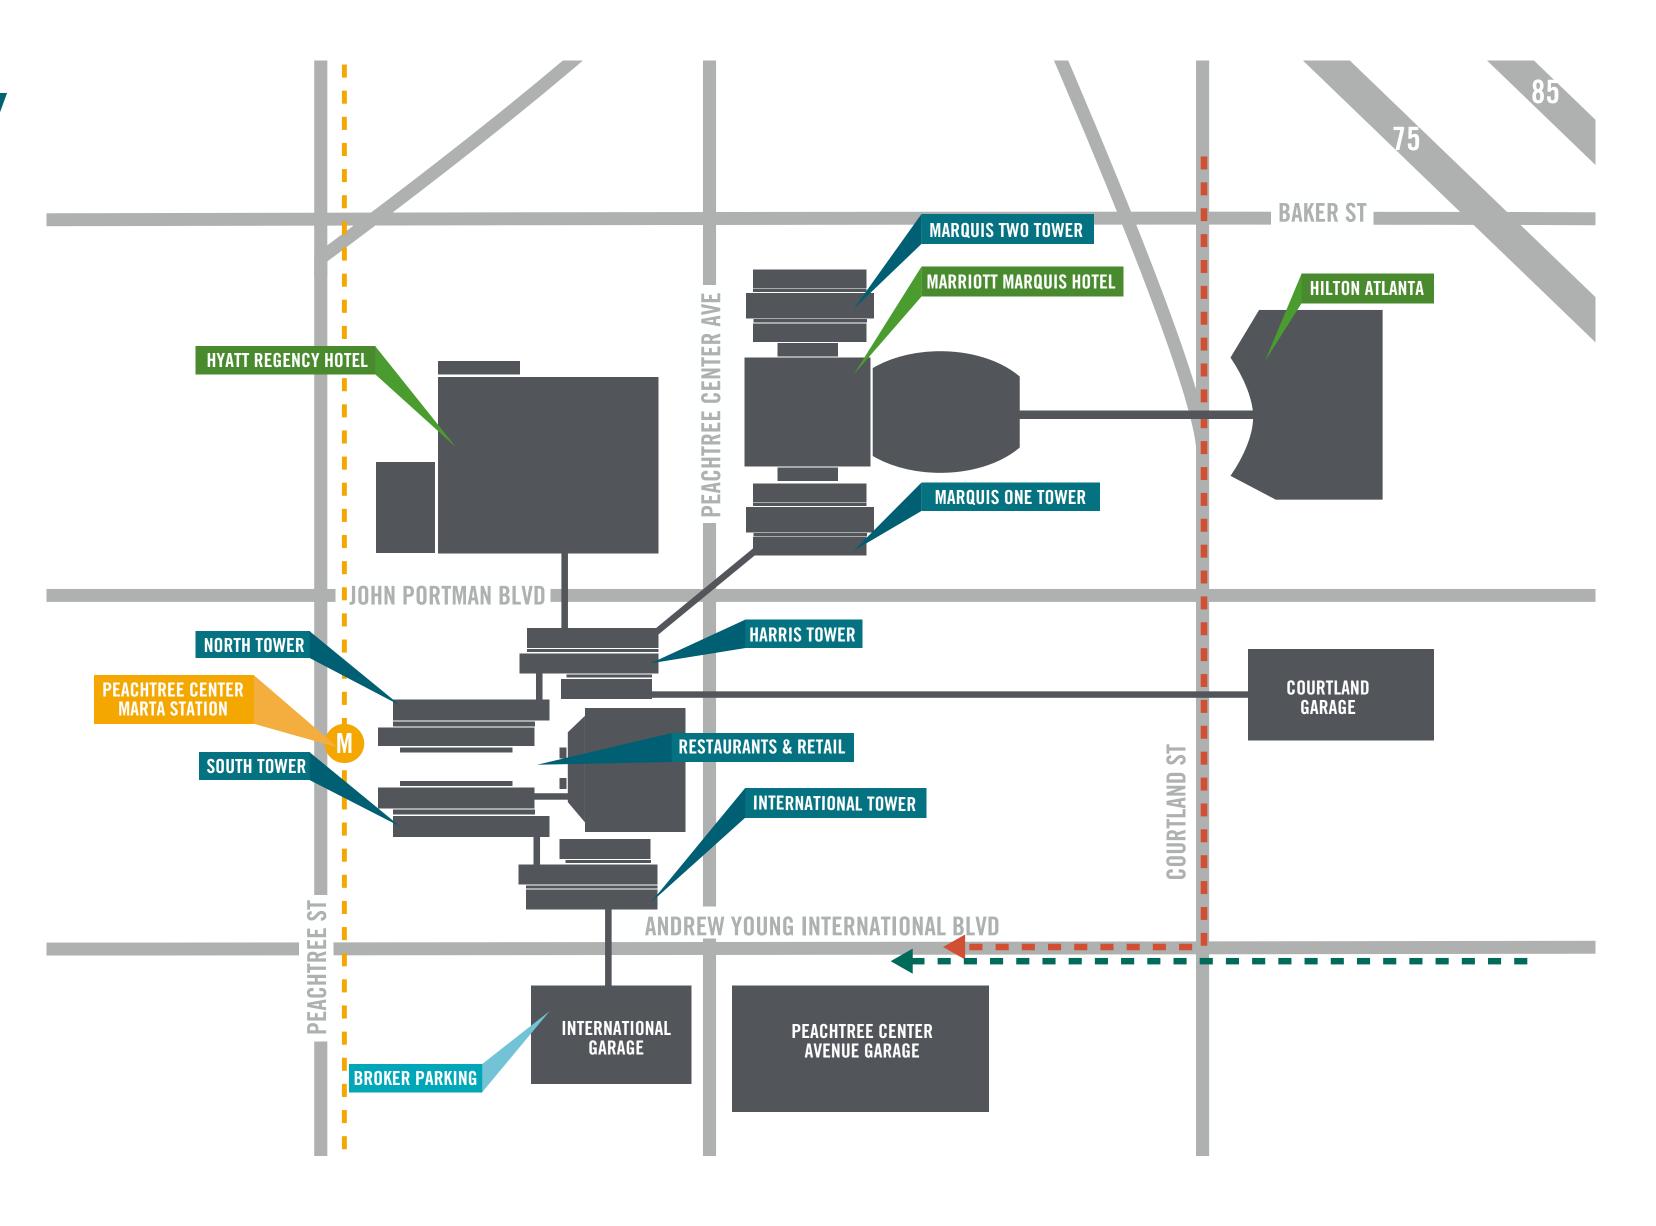

## YOUR CONNECTED OFFICE OPTION

Peachtree Center is a fully connected mixed-use development through sky-walks allowing quick and easy access to each building without ever leaving the complex. It is comprised of six office buildings, three hotels, The Hub offering dining and shopping and three parking garages.

## LOCATION

Located in the heart of Downtown, Peachtree Center spans multiple blocks and offers a superior Downtown office location. Not only allowing for quick and easy drivable access to I-75/85, it is also directly on top of the Peachtree Center MARTA station.