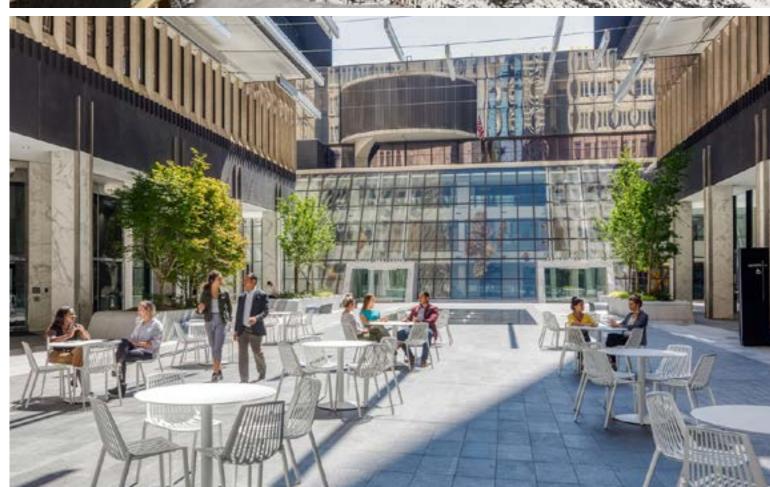

Open Air Plaza with gathering spaces to promote collaboration and provide tenants with additional workspace.

### PLAY AT THE HUB

The Hub at Peachtree Center is a vibrant attraction to the Downtown Atlanta workforce and connected to all six office buildings within Peachtree Center. With over 30 restaurants, shops and services, it provides a one stop for tenants and visitors.