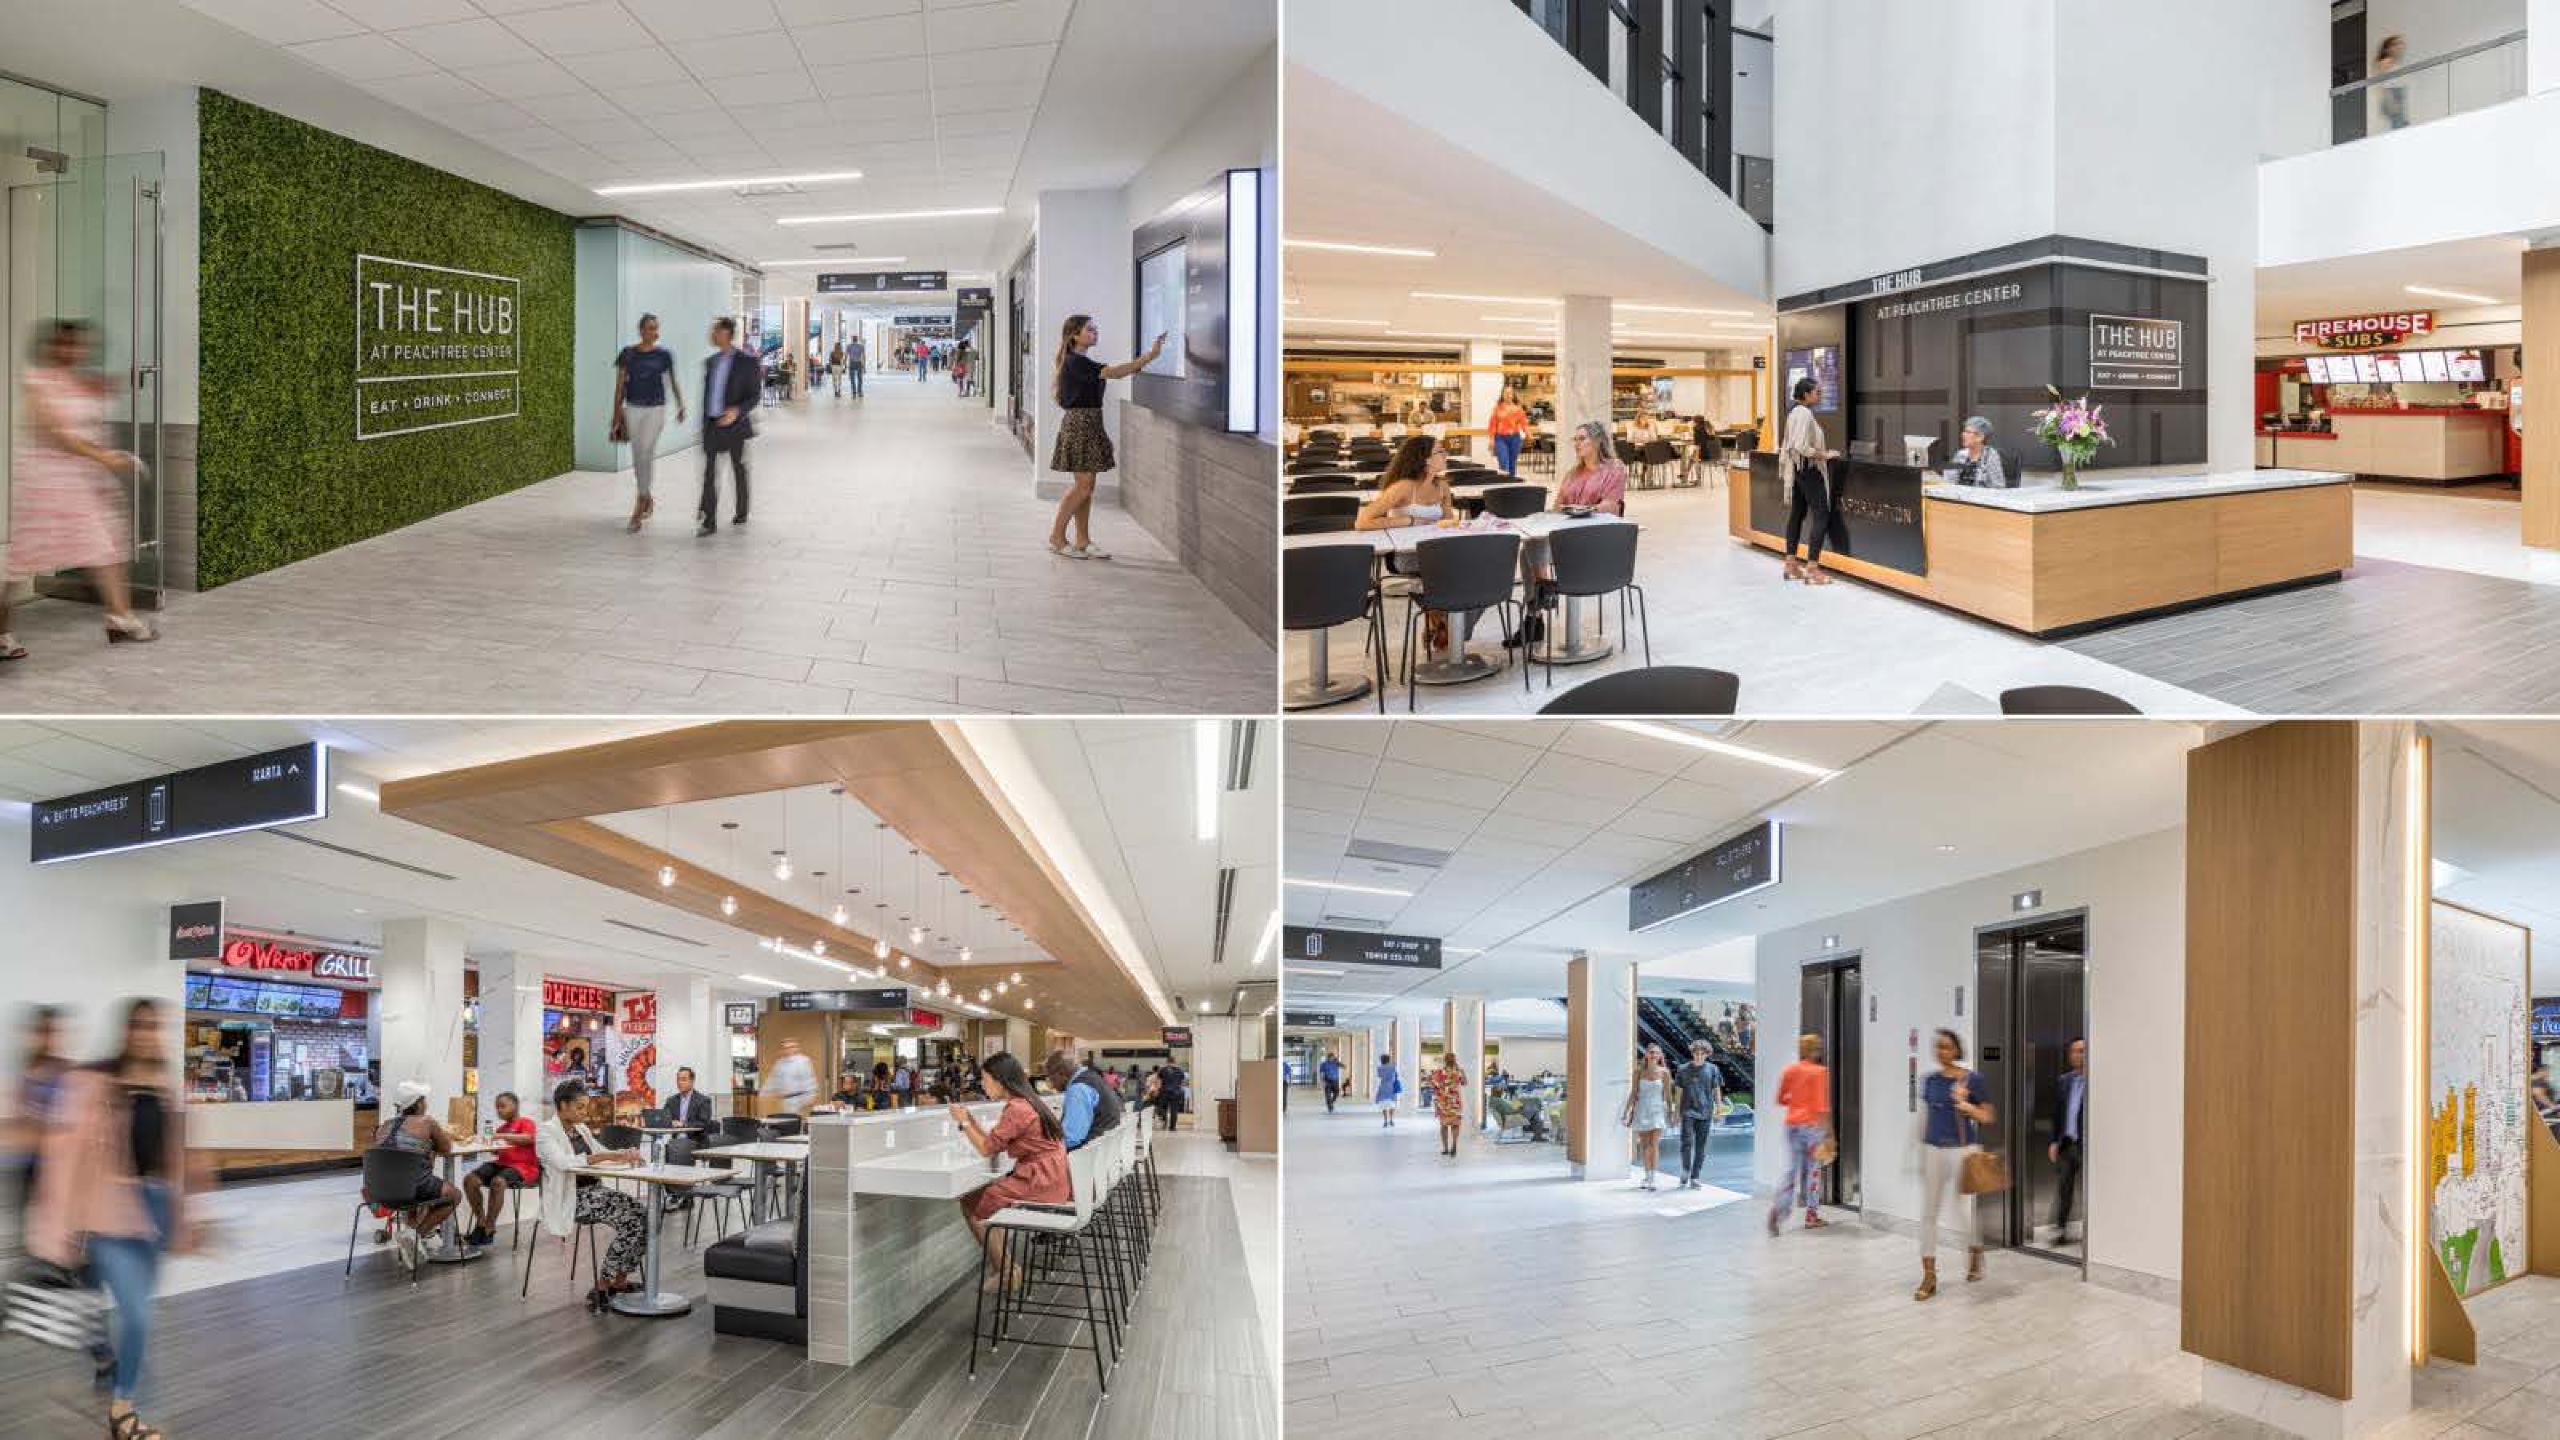

## EAT - WORK - SHOP

### PLAY AT THE HUB

The Hub at Peachtree Center is a vibrant attraction to the Downtown Atlanta workforce and connected to all six office buildings within Peachtree Center. With over 30 restaurants, shops and services, it provides a one stop for tenants and visitors.

### **RESTAURANTS:**

Kumo Ramen

Aviva by Kameel Beni's Cubano Breeze Bakery Bulgogi Café Momo Caribou Coffee Chick-fil-A Dairy Queen Farmer's Basket Firehouse Subs Gibney's Pub Great Wraps Grille/T.J.'s Subs Gus's Famous Fried Chicken Jersey Mike's

Last Stop Snack Shop Noodle Café Planet Smoothie Roman Delight Pizza Saigon Bites Salata Tin Lizzy's Willy's Mexicana Grill Yami Yami

### **ENTERTAINMENT:**

Time to Escape

### **SHOPPING:**

**CVS Pharmacy Gregory Jacobs Clothiers** Hello Atlanta SHOPPING Last Stop Snack Shop Peachtree Marketplace The Fan's Wear

### **SERVICES:**

**Executive Shoe Shine** Flower Paradise Florist Luxury Nails & Spa

# AT PEACHTREE CENTER

EAT . DRINK . CONNECT